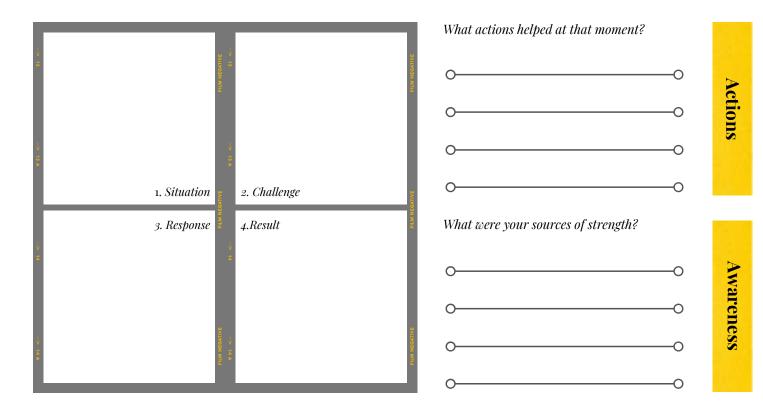

### **Resilience Momemt**

*Remember a difficult moment in the past that made you stronger!* 

### **Actions & Awareness**

Actions and Awareness that helps in turbulent times

#### Actions that support me

#### Awareness that strengthens me